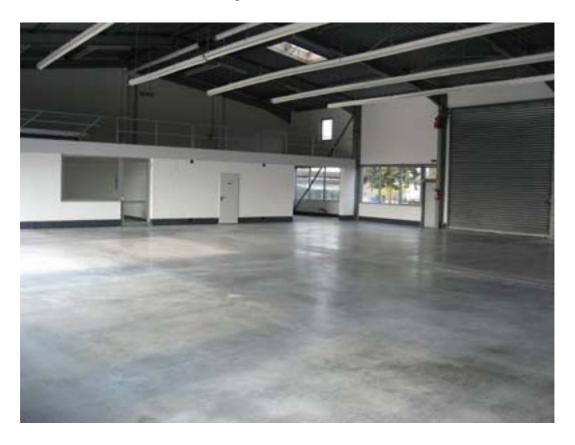

## Production hall and trade hall 600 m<sup>2</sup> in Nettetal, Germany

As good as new, full-isolated and bright production hall and trade hall with truck-rolling gates in Nettetal, district Breyell, freely of commission. The hall would be also suitable for a wholesale. Nettetal is close to Venlo, Viersen and Mönchengladbach.

The hall is in the industrial area 'Lötscher Weg'.

All other details and more pictures on your request.

Full size: 600 m<sup>2</sup>

Ground size: 400 m<sup>2</sup>

Social area and office: 100 m<sup>2</sup>